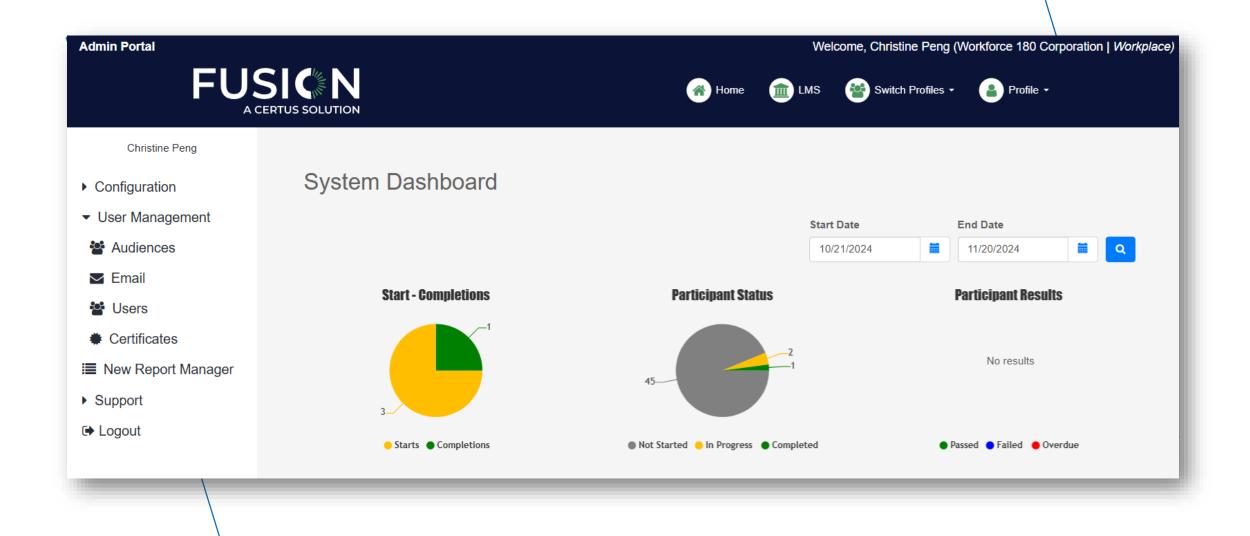

t Date: 10/31/2024 | Business for Women<br>Type: Course<br>Status: Not Started<br>Enrolled: 10/31/2024<br>Start Date: 10/31/2024 |
| My Details Continue                                                                         | Start                                                                                                      | Start                                                                                                       |
|                                                                                             |                                                                                                            |                                                                                                             |

### THE FUSION PLATFORM - ADMIN VIEW



# NEW LMS FEATURES

You now have the power to better manage the administration, documentation, tracking, reporting and delivery of training.

#### **Administrator Features**







Manage course enrollments



Monthly reports via email



## MIGRATION TIMELINE

#### PREPARING FOR MIGRATION

We will schedule information sessions to help you understand the changes.

- 1. All current Workforce180 accounts will get moved.
- 2. Past course completion records and certificates will be moved.
  - a. Certificates moved to FUSION will show January 2025 completion dates. Learners can save/print current certificates if they wish to preserve the old completion date.
- 3. If courses are not completed, course progress <u>will not</u> transfer over.
- 4. Course access will match existing contracts learn